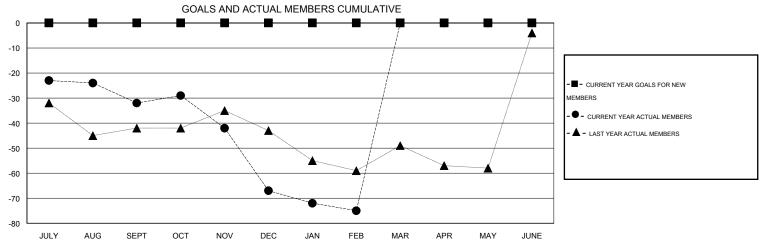

## **LOCATION WEST VIRGINIA**

GMT CA 1

| Clubs         |                  |                     |                            |                             | Members               |                    |                            |                              |                             |  |
|---------------|------------------|---------------------|----------------------------|-----------------------------|-----------------------|--------------------|----------------------------|------------------------------|-----------------------------|--|
|               | RESU             | LTS FOR 2013-2014   |                            |                             | RESULTS FOR 2013-2014 |                    |                            |                              |                             |  |
| QUARTER       | NEW CLUB<br>GOAL | ACTUAL NEW<br>CLUBS | ACTUAL<br>DROPPED<br>CLUBS | ACTUAL NET<br>GAIN/<br>LOSS | QUARTER               | NEW MEMBER<br>GOAL | ACTUAL TOTAL MEMBERS ADDED | ACTUAL<br>DROPPED<br>MEMBERS | ACTUAL NET<br>GAIN/<br>LOSS |  |
| JULY/AUG/SEPT | 0                | 0                   | 0                          | 0                           | JULY/AUG/SEPT         | 0                  | 25                         | 57                           | -32                         |  |
| OCT/NOV/DEC   | 0                | 0                   | 0                          | 0                           | OCT/NOV/DEC           | 0                  | 25                         | 60                           | -35                         |  |
| JAN/FEB/MAR   | 0                | 0                   | 0                          | 0                           | JAN/FEB/MAR           | 0                  | 24                         | 32                           | -8                          |  |
| APR/MAY/JUNE  | 0                | 0                   | 0                          | 0                           | APR/MAY/JUNE          | 0                  | 0                          | 0                            | 0                           |  |